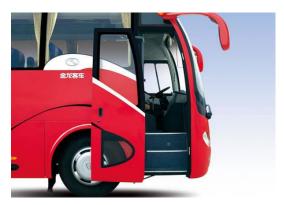

| Interior trimming<br>and<br>other specification | Front passenger door: Aluminum remote control out-swing passenger door    |
|-------------------------------------------------|---------------------------------------------------------------------------|
|                                                 | Luggage compartment door: Manual out-swing luggage compartment door       |
|                                                 | Middle door: out-swing aluminum door                                      |
|                                                 | 2 Ventilation exit on top                                                 |
|                                                 | All seats 2-points safety belts                                           |
|                                                 | Large vision electric rear-view mirrors                                   |
|                                                 | Side window : All aluminum sliding window / Driver window: sliding window |
|                                                 | 2 parts front windscreen                                                  |
|                                                 | Tarcographer with print and display function                              |
|                                                 | Electronic clock                                                          |
|                                                 | Two piece sun visor curtain for drive                                     |
|                                                 | Reading lamp                                                              |
|                                                 | Safety hammer                                                             |
|                                                 | Fire extinguisher in cabin and engine compartment                         |
|                                                 | Front 18.5' LCD fixed, 320G hard disc player                              |
|                                                 | Middle 18.5' LCD foldable                                                 |
|                                                 | Anti-grinding floor cover                                                 |
|                                                 | Luggage rack: K-2 luggage rack without cover                              |
|                                                 | Guide seat with foot rest                                                 |
|                                                 | Tool kit, Warning triangle : One set per bus                              |