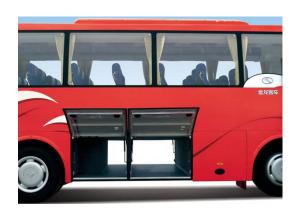

| Interior trimming<br>and<br>other specification | Front passenger door: Aluminum remote control out-swing passenger door    |
|-------------------------------------------------|---------------------------------------------------------------------------|
|                                                 | Luggage compartment door: Manual out-swing luggage compartment door       |
|                                                 | Middle door: out-swing aluminum door                                      |
|                                                 | 2 Ventilation exit on top                                                 |
|                                                 | All seats 2-points safety belts                                           |
|                                                 | Large vision electric rear-view mirrors                                   |
|                                                 | Side window : All aluminum sliding window / Driver window: sliding window |
|                                                 | 2 parts front windscreen                                                  |
|                                                 | Tarcographer with print and display function                              |
|                                                 | Electronic clock                                                          |
|                                                 | Two piece sun visor curtain for drive                                     |
|                                                 | Reading lamp                                                              |
|                                                 | Safety hammer                                                             |
|                                                 | Fire extinguisher in cabin and engine compartment                         |
|                                                 | Front 18.5' LCD fixed, 320G hard disc player                              |
|                                                 | Middle 18.5' LCD foldable                                                 |
|                                                 | Anti-grinding floor cover                                                 |
|                                                 | Luggage rack: K-2 luggage rack without cover                              |
|                                                 | Guide seat with foot rest                                                 |
|                                                 | Tool kit, Warning triangle : One set per bus                              |