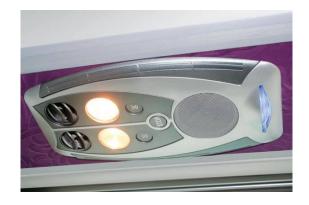

| Interior trimming<br>and<br>other specification | Front passenger door: Aluminum remote control out-swing passenger door    |
|-------------------------------------------------|---------------------------------------------------------------------------|
|                                                 | Luggage compartment door: Manual out-swing luggage compartment door       |
|                                                 | Middle door: out-swing aluminum door                                      |
|                                                 | 2 Ventilation exit on top                                                 |
|                                                 | All seats 2-points safety belts                                           |
|                                                 | Large vision electric rear-view mirrors                                   |
|                                                 | Side window : All aluminum sliding window / Driver window: sliding window |
|                                                 | 2 parts front windscreen                                                  |
|                                                 | Tarcographer with print and display function                              |
|                                                 | Electronic clock                                                          |
|                                                 | Two piece sun visor curtain for drive                                     |
|                                                 | Reading lamp                                                              |
|                                                 | Safety hammer                                                             |
|                                                 | Fire extinguisher in cabin and engine compartment                         |
|                                                 | Front 18.5' LCD fixed, 320G hard disc player                              |
|                                                 | Middle 18.5' LCD foldable                                                 |
|                                                 | Anti-grinding floor cover                                                 |
|                                                 | Luggage rack: K-2 luggage rack without cover                              |
|                                                 | Guide seat with foot rest                                                 |
|                                                 | Tool kit, Warning triangle : One set per bus                              |