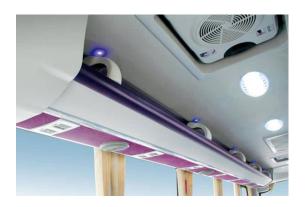

| Interior trimming<br>and<br>other specification | Front passenger door: Aluminum remote control out-swing passenger door    |
|-------------------------------------------------|---------------------------------------------------------------------------|
|                                                 | Luggage compartment door: Manual out-swing luggage compartment door       |
|                                                 | Middle door: out-swing aluminum door                                      |
|                                                 | 2 Ventilation exit on top                                                 |
|                                                 | All seats 2-points safety belts                                           |
|                                                 | Large vision electric rear-view mirrors                                   |
|                                                 | Side window : All aluminum sliding window / Driver window: sliding window |
|                                                 | 2 parts front windscreen                                                  |
|                                                 | Tarcographer with print and display function                              |
|                                                 | Electronic clock                                                          |
|                                                 | Two piece sun visor curtain for drive                                     |
|                                                 | Reading lamp                                                              |
|                                                 | Safety hammer                                                             |
|                                                 | Fire extinguisher in cabin and engine compartment                         |
|                                                 | Front 18.5' LCD fixed, 320G hard disc player                              |
|                                                 | Middle 18.5' LCD foldable                                                 |
|                                                 | Anti-grinding floor cover                                                 |
|                                                 | Luggage rack: K-2 luggage rack without cover                              |
|                                                 | Guide seat with foot rest                                                 |
|                                                 | Tool kit, Warning triangle : One set per bus                              |