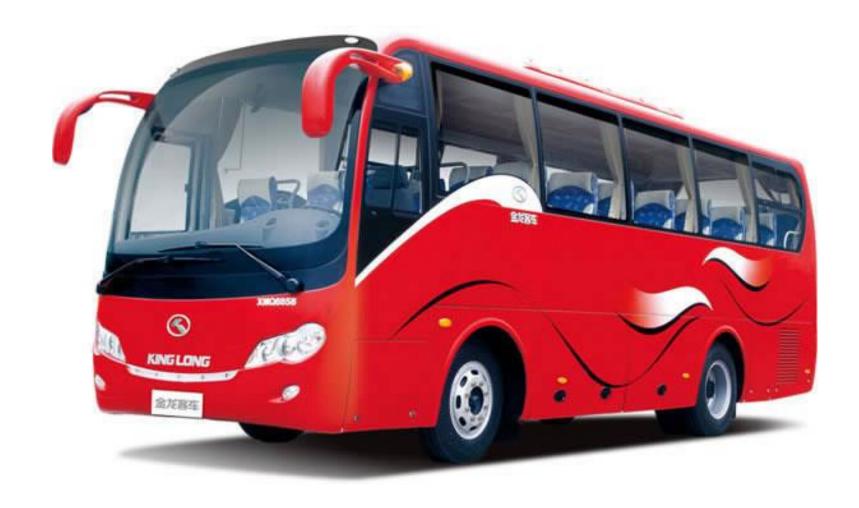

## King Long XMQ6996 - 41 seats (2+2)

| Specification      |                                                                                                                                                                       |  |
|--------------------|-----------------------------------------------------------------------------------------------------------------------------------------------------------------------|--|
| Dimensions         | Overall length (mm): 9895                                                                                                                                             |  |
|                    | Overall width (mm): 2480                                                                                                                                              |  |
|                    | Overall height (mm): 3435                                                                                                                                             |  |
|                    | Wheel base (mm): 5000                                                                                                                                                 |  |
|                    | Weight (kg): 10000                                                                                                                                                    |  |
| Speed              | Maximum speed : 115 km/h                                                                                                                                              |  |
| Engine             | Cummins CKD245-20,Euro II emission, 6 cylinders in line , Displacement 8,3 L Rated power/speed (kw/rpm) : (245ps) 181/2200 Maximum Torque/speed (N.m/rpm) : 1043/1400 |  |
| Transmission       | ZF 6-speed manual transmission                                                                                                                                        |  |
| Clutch             | SACHS clutch                                                                                                                                                          |  |
| Suspension         | Leaf spring                                                                                                                                                           |  |
| Brakes             | Front and Rear drums ABS + automatic slack adjuster TELMA electric retarder                                                                                           |  |
| Tires and Wheels   | 10R 22.5 Chinese tubeless tire                                                                                                                                        |  |
| Greasing           | Centralised greasing system                                                                                                                                           |  |
| Steering           | Power steering gear                                                                                                                                                   |  |
| Fuel Tank          | Capacity: 256 L                                                                                                                                                       |  |
| Passenger Capacity | Driver seat : Adjustable dump driver seat with leather cover and 3 point safety belt                                                                                  |  |
|                    | Passenger seat : 2+2 layout 41+1+1 seats, High backrest, adjustable                                                                                                   |  |
| Air Conditioner    | Top mounted King Long A/C 30,000 kcal with Bitzer Compressor                                                                                                          |  |

| Interior trimming<br>and<br>other specification | Front passenger door: Aluminum remote control out-swing passenger door    |
|-------------------------------------------------|---------------------------------------------------------------------------|
|                                                 | Luggage compartment door: Manual out-swing luggage compartment door       |
|                                                 | Middle door: out-swing aluminum door                                      |
|                                                 | 2 Ventilation exit on top                                                 |
|                                                 | All seats 2-points safety belts                                           |
|                                                 | Large vision electric rear-view mirrors                                   |
|                                                 | Side window : All aluminum sliding window / Driver window: sliding window |
|                                                 | 2 parts front windscreen                                                  |
|                                                 | Tarcographer with print and display function                              |
|                                                 | Electronic clock                                                          |
|                                                 | Two piece sun visor curtain for drive                                     |
|                                                 | Reading lamp                                                              |
|                                                 | Safety hammer                                                             |
|                                                 | Fire extinguisher in cabin and engine compartment                         |
|                                                 | Front 18.5' LCD fixed, 320G hard disc player                              |
|                                                 | Middle 18.5' LCD foldable                                                 |
|                                                 | Anti-grinding floor cover                                                 |
|                                                 | Luggage rack: K-2 luggage rack without cover                              |
|                                                 | Guide seat with foot rest                                                 |
|                                                 | Tool kit, Warning triangle : One set per bus                              |