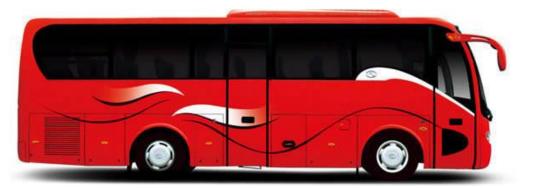

## King Long XMQ6996 - 41 seats (2+2)

| Specification      |                                                                                                                                                                       |  |
|--------------------|-----------------------------------------------------------------------------------------------------------------------------------------------------------------------|--|
| Dimensions         | Overall length (mm): 9895                                                                                                                                             |  |
|                    | Overall width (mm): 2480                                                                                                                                              |  |
|                    | Overall height (mm): 3435                                                                                                                                             |  |
|                    | Wheel base (mm): 5000                                                                                                                                                 |  |
|                    | Weight (kg): 10000                                                                                                                                                    |  |
| Speed              | Maximum speed : 115 km/h                                                                                                                                              |  |
| Engine             | Cummins CKD245-20,Euro II emission, 6 cylinders in line , Displacement 8,3 L Rated power/speed (kw/rpm) : (245ps) 181/2200 Maximum Torque/speed (N.m/rpm) : 1043/1400 |  |
| Transmission       | ZF 6-speed manual transmission                                                                                                                                        |  |
| Clutch             | SACHS clutch                                                                                                                                                          |  |
| Suspension         | Leaf spring                                                                                                                                                           |  |
| Brakes             | Front and Rear drums ABS + automatic slack adjuster TELMA electric retarder                                                                                           |  |
| Tires and Wheels   | 10R 22.5 Chinese tubeless tire                                                                                                                                        |  |
| Greasing           | Centralised greasing system                                                                                                                                           |  |
| Steering           | Power steering gear                                                                                                                                                   |  |
| Fuel Tank          | Capacity: 256 L                                                                                                                                                       |  |
| Passenger Capacity | Driver seat : Adjustable dump driver seat with leather cover and 3 point safety belt                                                                                  |  |
|                    | Passenger seat : 2+2 layout 41+1+1 seats, High backrest, adjustable                                                                                                   |  |
| Air Conditioner    | Top mounted King Long A/C 30,000 kcal with Bitzer Compressor                                                                                                          |  |

## Option seats layout (39+1+1)

Page 5