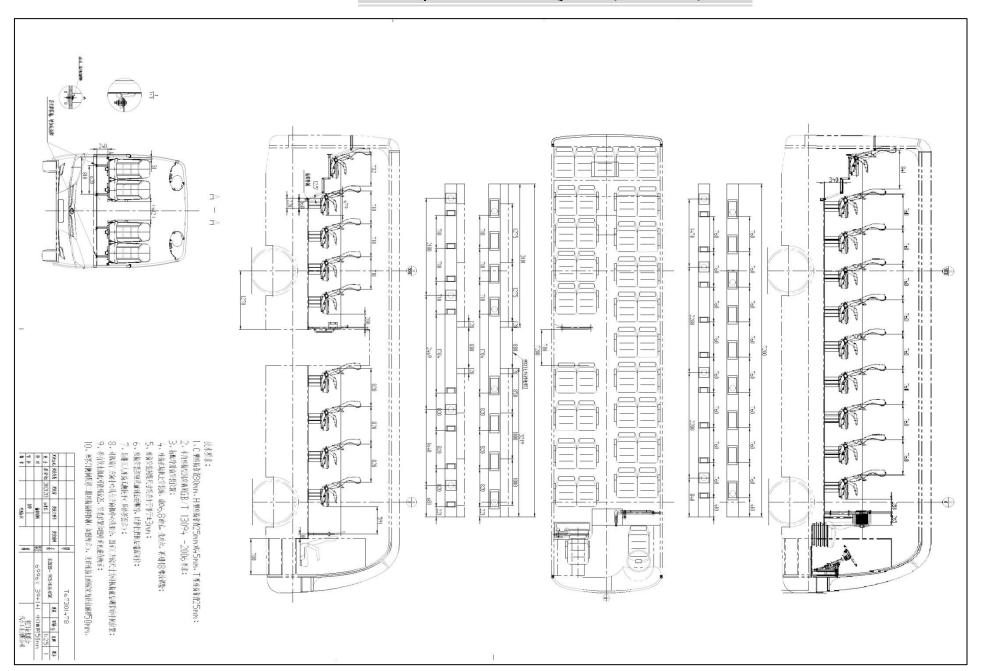

| Tool kit, Warning triangle : One set per bus                              |

| Remark        | <ol> <li>King Long reserves the right to change the spec without previous notice;</li> <li>The price is based on the warranty period of one (1) year or 100,000km, whichever first.</li> </ol> |
|---------------|------------------------------------------------------------------------------------------------------------------------------------------------------------------------------------------------|
| Delivery time | 60 days at LC's reception 45-50 days shipping transit                                                                                                                                          |



















Page 4

## Option seats layout (39+1+1)



Page 5